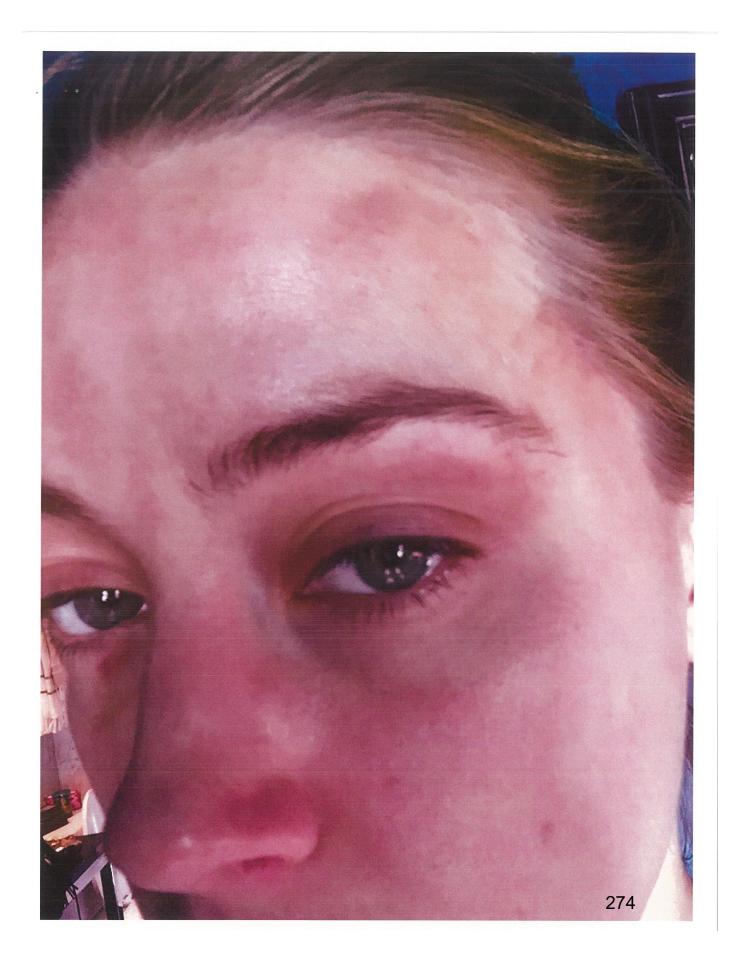

eyes which extended down the bridge of her nose and her forehead was red. I remember

3

Date: 12 February 2020

her being terrified about how she looked because she had to appear on TV that day or the next day and her injuries were visible, but she couldn't pull out of it. Melanie Inglessis, her make-up artist, was brought over to try to cover up the injuries.

18. I was with Rocky when she took the pictures of Amber's injuries.