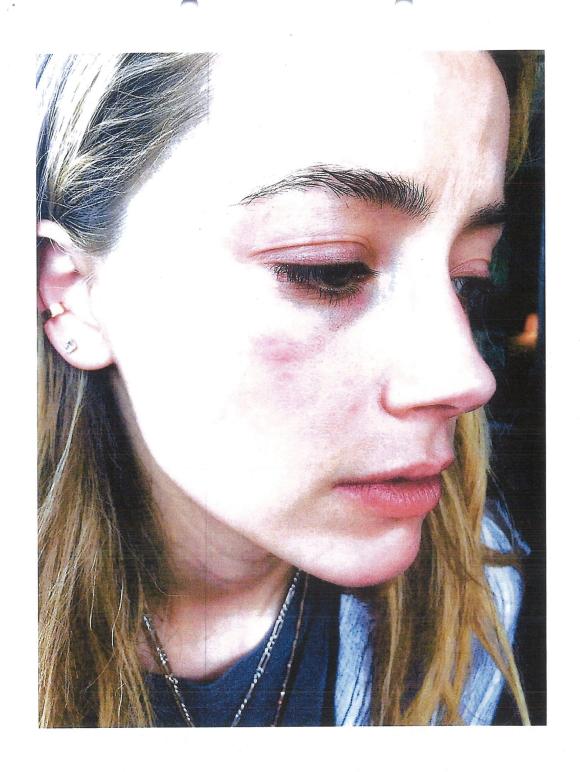

eyes which extended down the bridge of her nose and her forehead was red. I remember

3

Date: 12 February 2020

her being terrified about how she looked because she had to appear on TV that day or the next day and her injuries were visible, but she couldn't pull out of it. Melanie Inglessis, her make-up artist, was brought over to try to cover up the injuries.

18. I was with Rocky when she took the pictures of Amber's injuries.

31. The next day Rocky had a jewellery show, so I cleared my schedule so I could be there to help Amber if she needed it and to be with her so she wasn't alone and so I could be sure she was safe. I remember seeing the marks on Amber's face: a red mark and small bruise on her cheekbone and red marks just above her eyebrow. She also had some swelling.