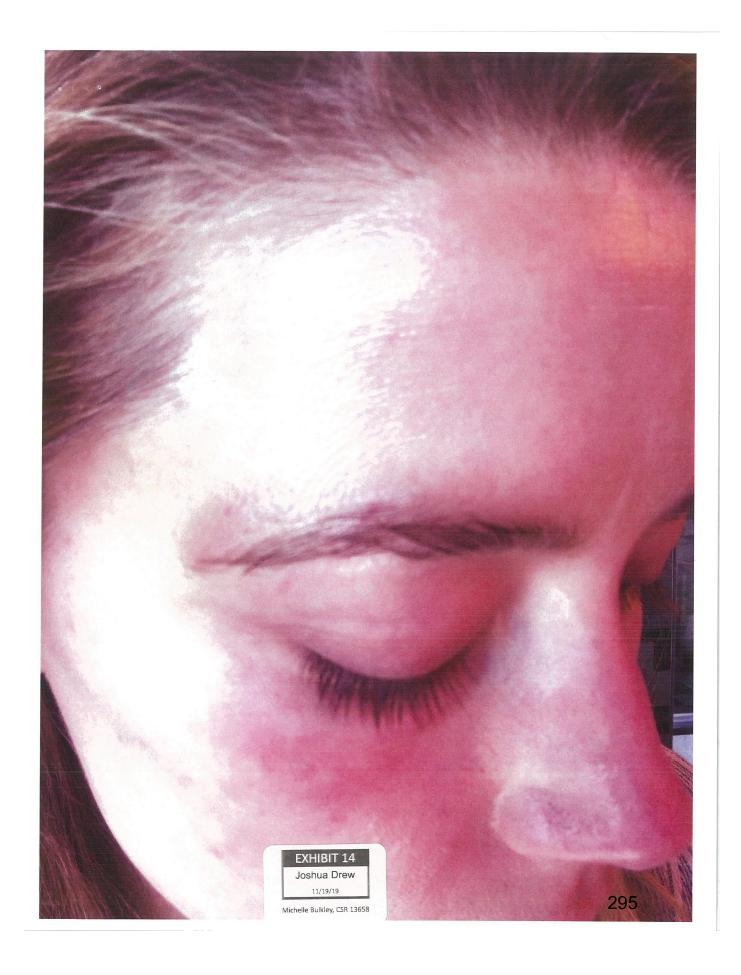

eyes which extended down the bridge of her nose and her forehead was red. I remember

3

Date: 12 February 2020

her being terrified about how she looked because she had to appear on TV that day or the next day and her injuries were visible, but she couldn't pull out of it. Melanie Inglessis, her make-up artist, was brought over to try to cover up the injuries.

Date: 12 February 2020

had left the building. Rocky told me Johnny had shoved her. I got angry and went outside and banged on the door of PH5, but he had already left.

- 24. I then went back to PH1 to talk to Amber and Rocky and I heard more about what had happened. Amber had Johnny's phone and I took it from her - she told me that he had thrown it at her and hit her in the face with it then left it behind. I was told that iO had been on the phone with Amber and Johnny to talk about Johnny's accusation about excrement being left in his bed. At some point while iO was on the phone, Johnny had hit Amber in the face with the iPhone and iO had called the police. I later learned he had wound his arm back and thrown a cell phone into her face. Rocky went over there and got between Johnny and Amber to stop him hitting Amber.
- 25. About five minutes later, his security officer, Jerry Judge, called my mobile and told me his boss had left his cell phone and asked me if I knew where it was and I told him that I had it. They wanted to come back to get it and I said that they could come back to get it, but words to the effect of they could not set foot in the building. I met Jerry downstairs and gave him the phone. He took a few steps to walk away and then turned and asked me "Is she okay?". I said something like, "Are you fucking kidding me? He beat the shit out of her again and you guys stood by and watched it". He started to demur and then said something along the lines of it's not his business, they are husband and wife, he barely touched her. I said something to him like, "get the fuck out of here, be real proud of yourself; get the fuck out".
- 26. Rocky called Amber's lawyer Samantha Spector to ask her what we should do. We were told to make a contemporaneous note of what had happened. We went back into their apartment and took pictures of the damage. Amber also called her publicist, Jodi Gottlieb.
- 27. Later, I greeted the police officers who arrived about 15 minutes later and showed them around the apartments. I showed them broken glass, walking past the large wine stain in the hallway. I showed them various damage to the property: a wine bottle dent in the door of our apartment (PH1), then a tour of PH5 where there was broken picture frames, smashed glass and Rocky's jewellery and other things strewn across the apartment. They acknowledged that something had clearly happened. I watched the female officer take Amber aside and speak to her privately.
- 28. As the female officer was speaking to Amber, I spoke to the male officer. I asked him what could be done, because we were obviously upset about what had happened. He told me

Date: 12 February 2020

that there was damage in the apartments and Amber's face was red, so there was enough to pick Johnny up if she filed a report. I told him she was not going to file a report, but that I appreciated what he had said. As the officers left, they told me Amber had declined to give them a report.