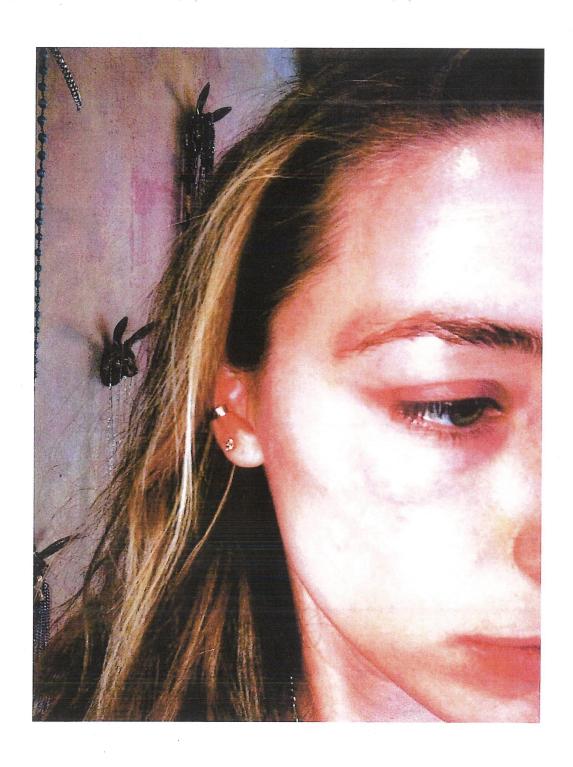

eyes which extended down the bridge of her nose and her forehead was red. I remember

3

Date: 12 February 2020

her being terrified about how she looked because she had to appear on TV that day or the next day and her injuries were visible, but she couldn't pull out of it. Melanie Inglessis, her make-up artist, was brought over to try to cover up the injuries.

18. I was with Rocky when she took the pictures of Amber's injuries.