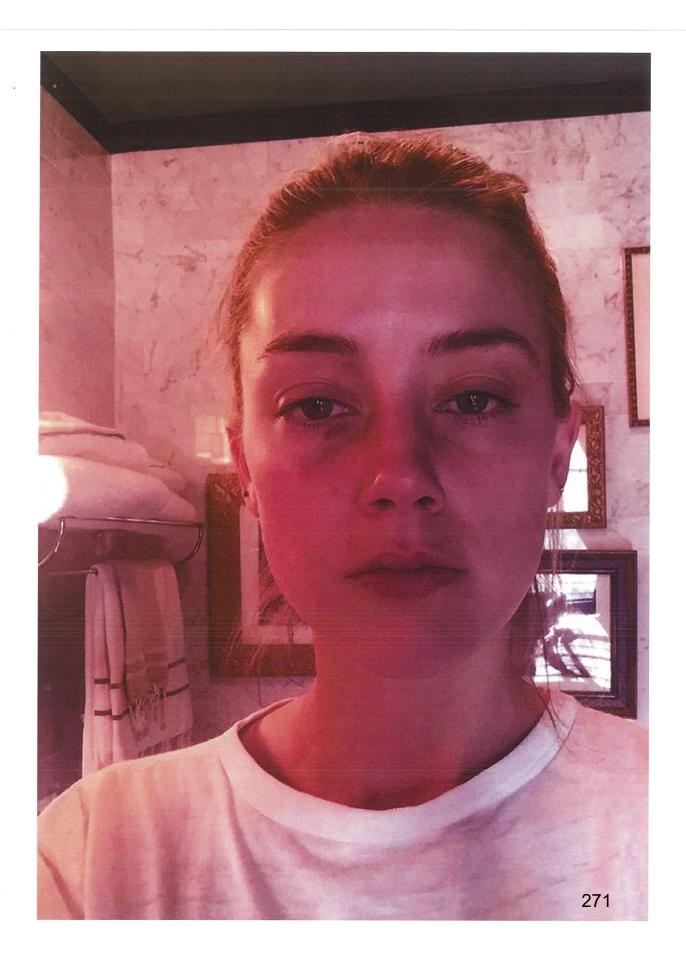

eyes which extended down the bridge of her nose and her forehead was red. I remember

3

Date: 12 February 2020

her being terrified about how she looked because she had to appear on TV that day or the next day and her injuries were visible, but she couldn't pull out of it. Melanie Inglessis, her make-up artist, was brought over to try to cover up the injuries.

18. I was with Rocky when she took the pictures of Amber's injuries.