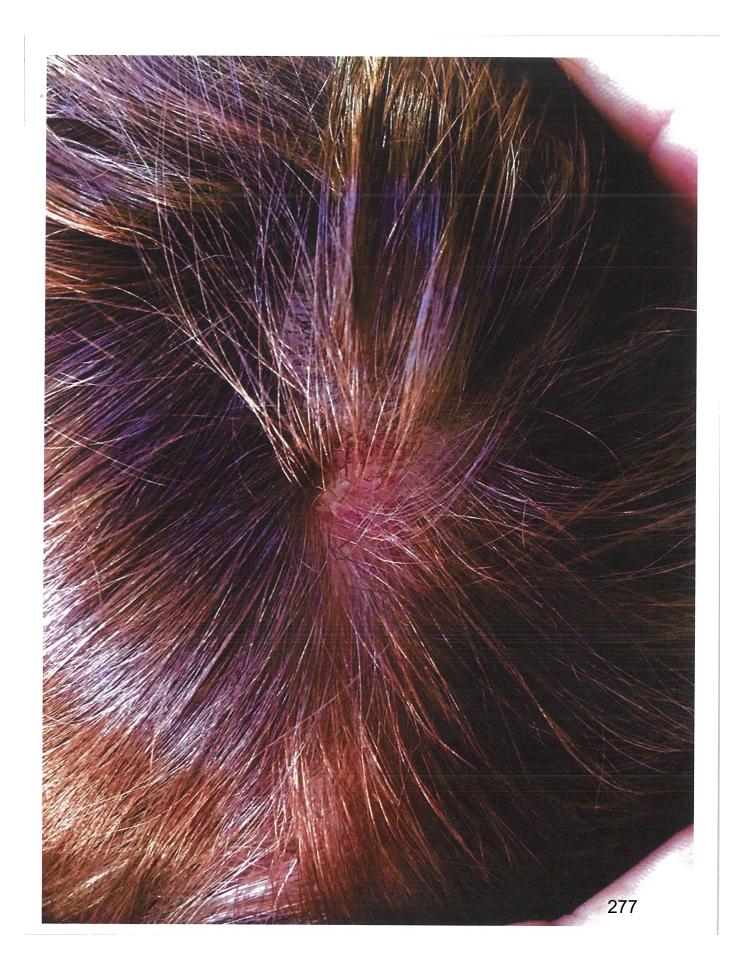

pieces of her hair and smothered her and that they had to call Dr Kipper's office to get

Amber a concussion check. I also talked to Amber about it.

17. I saw Amber that night and the next day saw her injuries: she had bruising around both