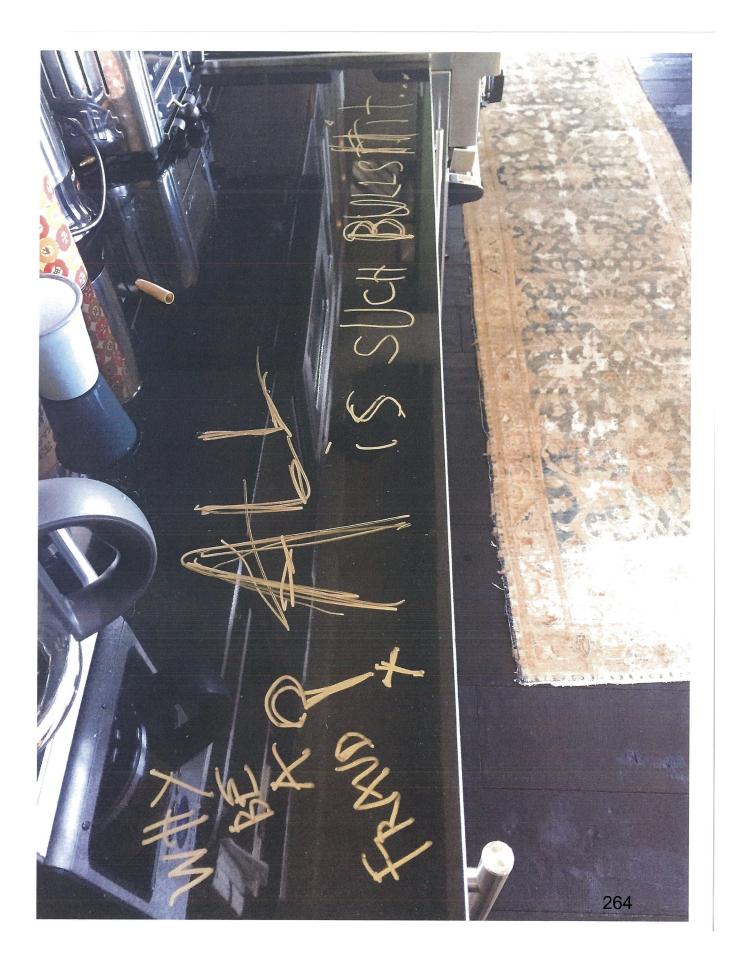

text messages, she let herself into PH3 to go looking for Amber to check on her. I went

with her and we found things out of order, with things strewn across the kitchen. I

remember seeing the words "Why be a fraud? All is bullshit" written on the countertop in