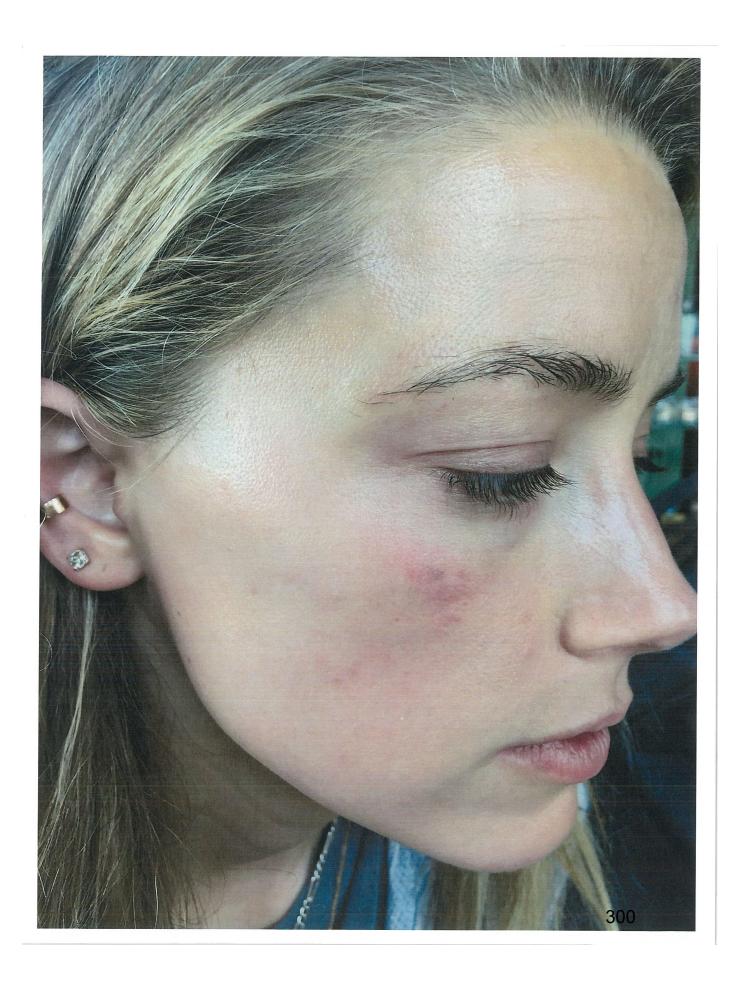

31. The next day Rocky had a jewellery show, so I cleared my schedule so I could be there to help Amber if she needed it and to be with her so she wasn't alone and so I could be sure she was safe. I remember seeing the marks on Amber's face: a red mark and small bruise on her cheekbone and red marks just above her eyebrow. She also had some swelling.