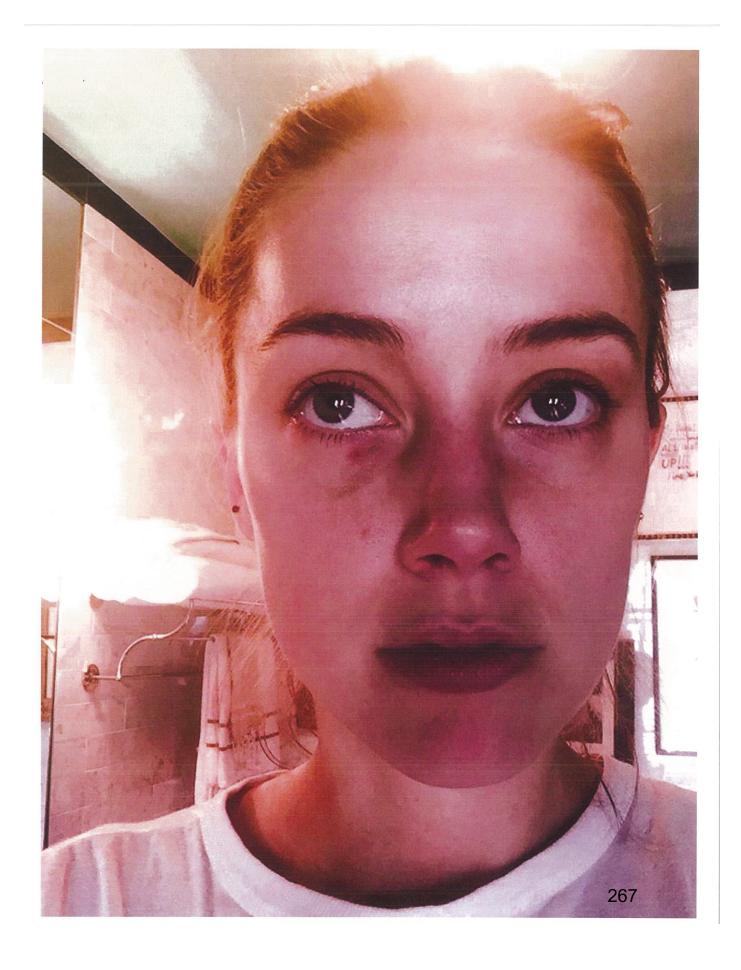

eyes which extended down the bridge of her nose and her forehead was red. I remember

3

Date: 12 February 2020

her being terrified about how she looked because she had to appear on TV that day or the next day and her injuries were visible, but she couldn't pull out of it. Melanie Inglessis, her make-up artist, was brought over to try to cover up the injuries.

18. I was with Rocky when she took the pictures of Amber's injuries.