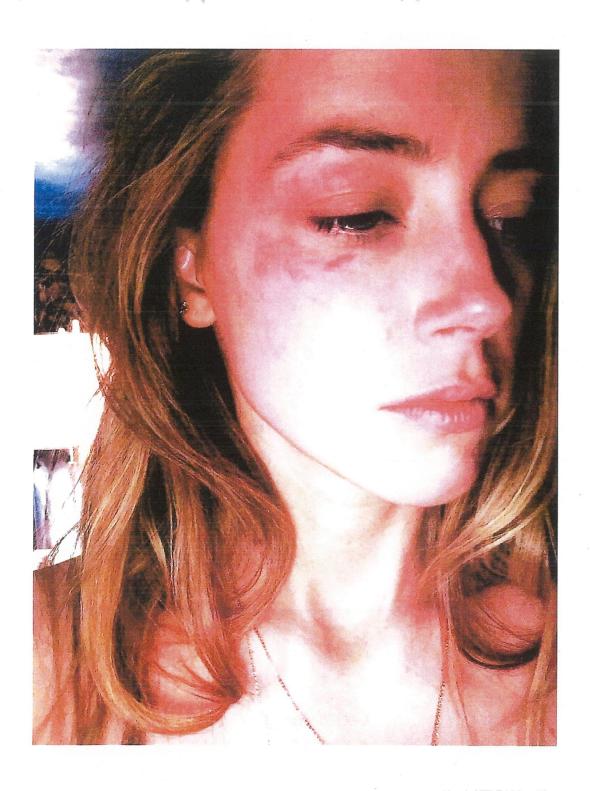

eyes which extended down the bridge of her nose and her forehead was red. I remember

3

Date: 12 February 2020

her being terrified about how she looked because she had to appear on TV that day or the next day and her injuries were visible, but she couldn't pull out of it. Melanie Inglessis, her make-up artist, was brought over to try to cover up the injuries.

18. I was with Rocky when she took the pictures of Amber's injuries.