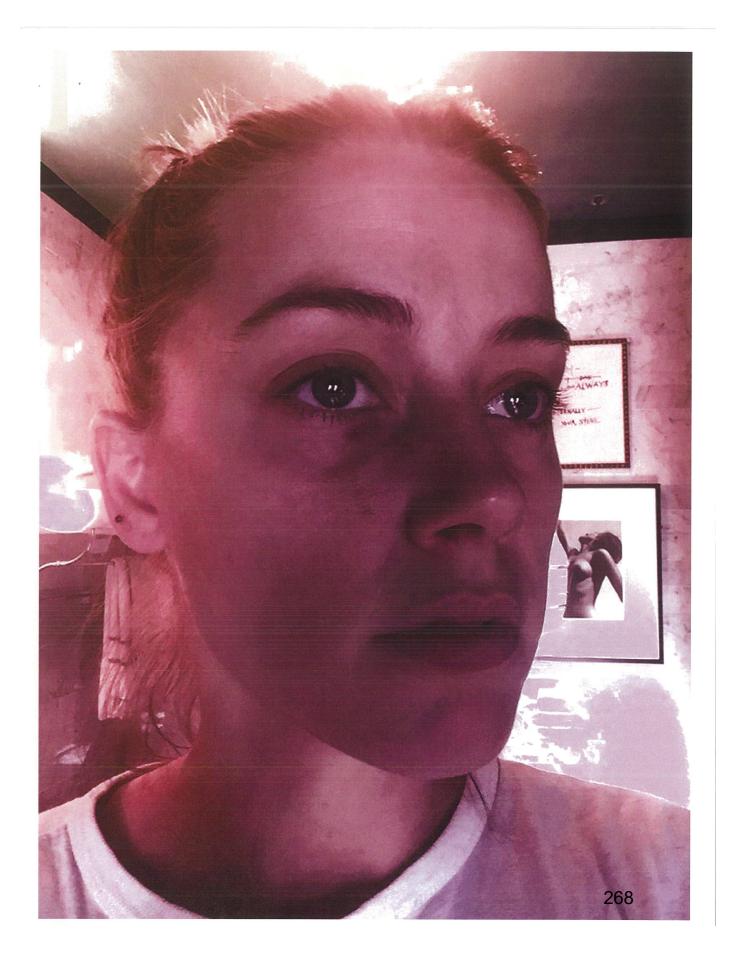

eyes which extended down the bridge of her nose and her forehead was red. I remember

3

Date: 12 February 2020

her being terrified about how she looked because she had to appear on TV that day or the next day and her injuries were visible, but she couldn't pull out of it. Melanie Inglessis, her make-up artist, was brought over to try to cover up the injuries.

18. I was with Rocky when she took the pictures of Amber's injuries.