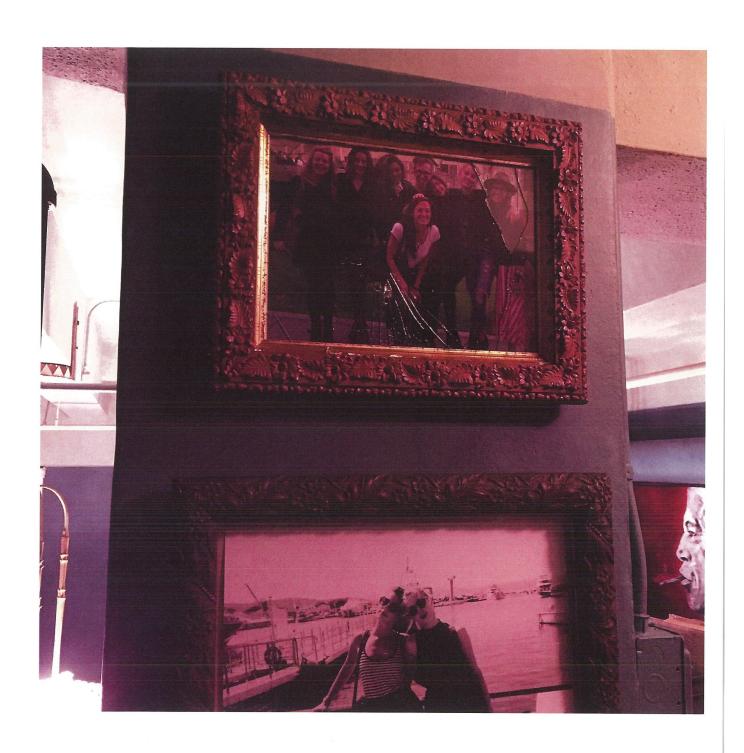

Date: 12 February 2020

had left the building. Rocky told me Johnny had shoved her. I got angry and went outside and banged on the door of PH5, but he had already left.

- 24. I then went back to PH1 to talk to Amber and Rocky and I heard more about what had happened. Amber had Johnny's phone and I took it from her - she told me that he had thrown it at her and hit her in the face with it then left it behind. I was told that iO had been on the phone with Amber and Johnny to talk about Johnny's accusation about excrement being left in his bed. At some point while iO was on the phone, Johnny had hit Amber in the face with the iPhone and iO had called the police. I later learned he had wound his arm back and thrown a cell phone into her face. Rocky went over there and got between Johnny and Amber to stop him hitting Amber.
- 25. About five minutes later, his security officer, Jerry Judge, called my mobile and told me his boss had left his cell phone and asked me if I knew where it was and I told him that I had it. They wanted to come back to get it and I said that they could come back to get it, but words to the effect of they could not set foot in the building. I met Jerry downstairs and gave him the phone. He took a few steps to walk away and then turned and asked me "Is she okay?". I said something like, "Are you fucking kidding me? He beat the shit out of her again and you guys stood by and watched it". He started to demur and then said something along the lines of it's not his business, they are husband and wife, he barely touched her. I said something to him like, "get the fuck out of here, be real proud of yourself; get the fuck out".
- 26. Rocky called Amber's lawyer Samantha Spector to ask her what we should do. We were told to make a contemporaneous note of what had happened. We went back into their apartment and took pictures of the damage. Amber also called her publicist, Jodi Gottlieb.
- 27. Later, I greeted the police officers who arrived about 15 minutes later and showed them around the apartments. I showed them broken glass, walking past the large wine stain in the hallway. I showed them various damage to the property: a wine bottle dent in the door of our apartment (PH1), then a tour of PH5 where there was broken picture frames, smashed glass and Rocky's jewellery and other things strewn across the apartment. They acknowledged that something had clearly happened. I watched the female officer take Amber aside and speak to her privately.
- 28. As the female officer was speaking to Amber, I spoke to the male officer. I asked him what could be done, because we were obviously upset about what had happened. He told me