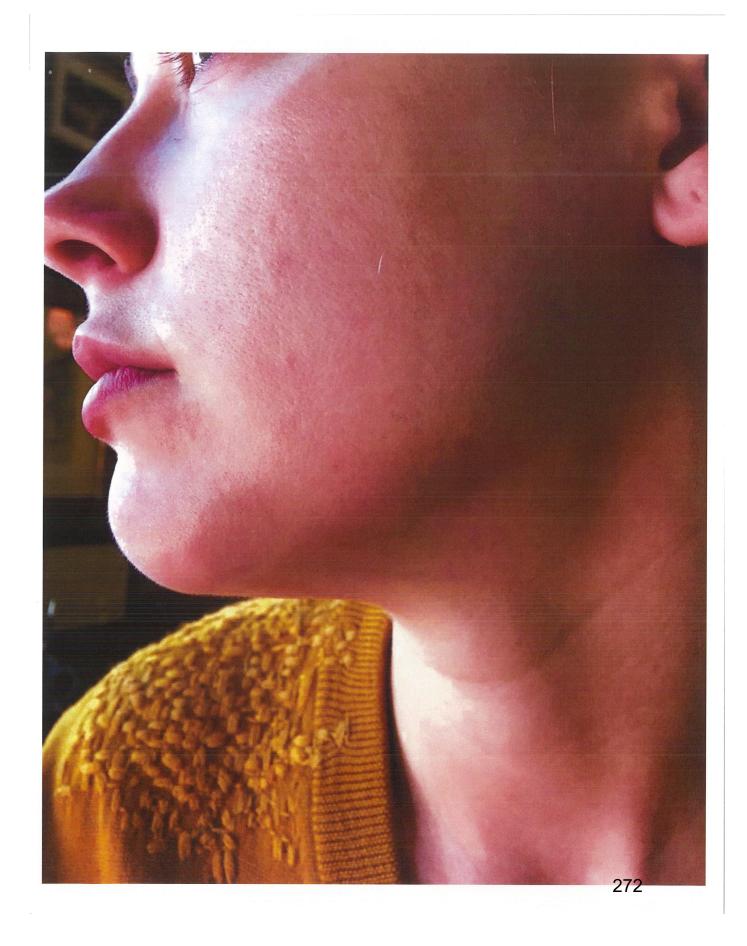

31. The next day Rocky had a jewellery show, so I cleared my schedule so I could be there to help Amber if she needed it and to be with her so she wasn't alone and so I could be sure she was safe. I remember seeing the marks on Amber's face: a red mark and small bruise on her cheekbone and red marks just above her eyebrow. She also had some swelling.