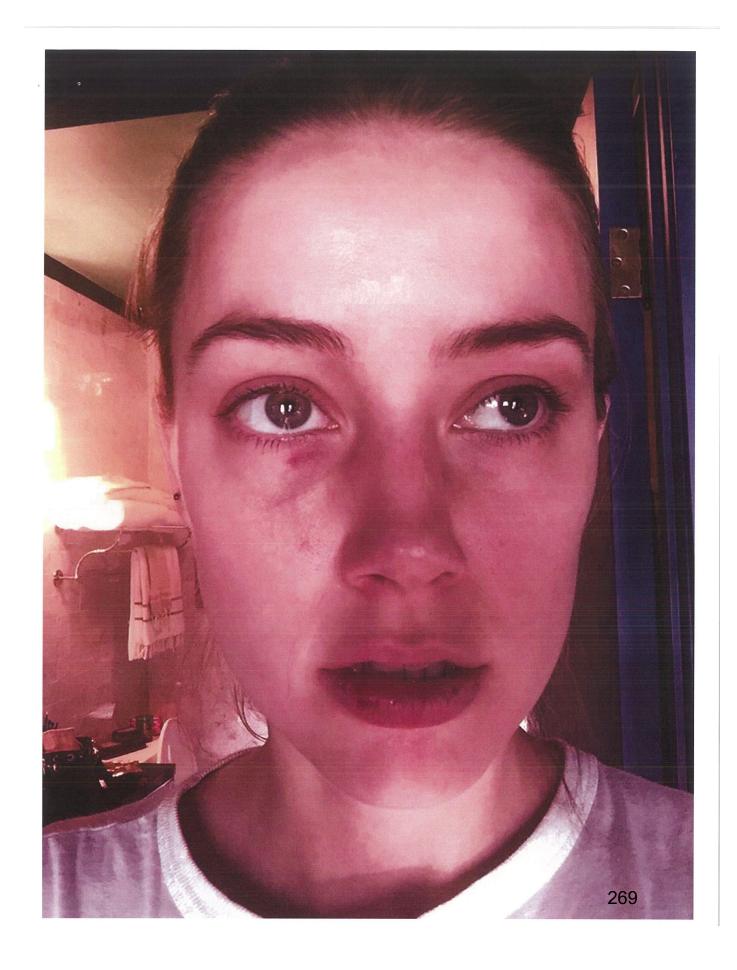

eyes which extended down the bridge of her nose and her forehead was red. I remember

3

Date: 12 February 2020

her being terrified about how she looked because she had to appear on TV that day or the next day and her injuries were visible, but she couldn't pull out of it. Melanie Inglessis, her make-up artist, was brought over to try to cover up the injuries.

18. I was with Rocky when she took the pictures of Amber's injuries.