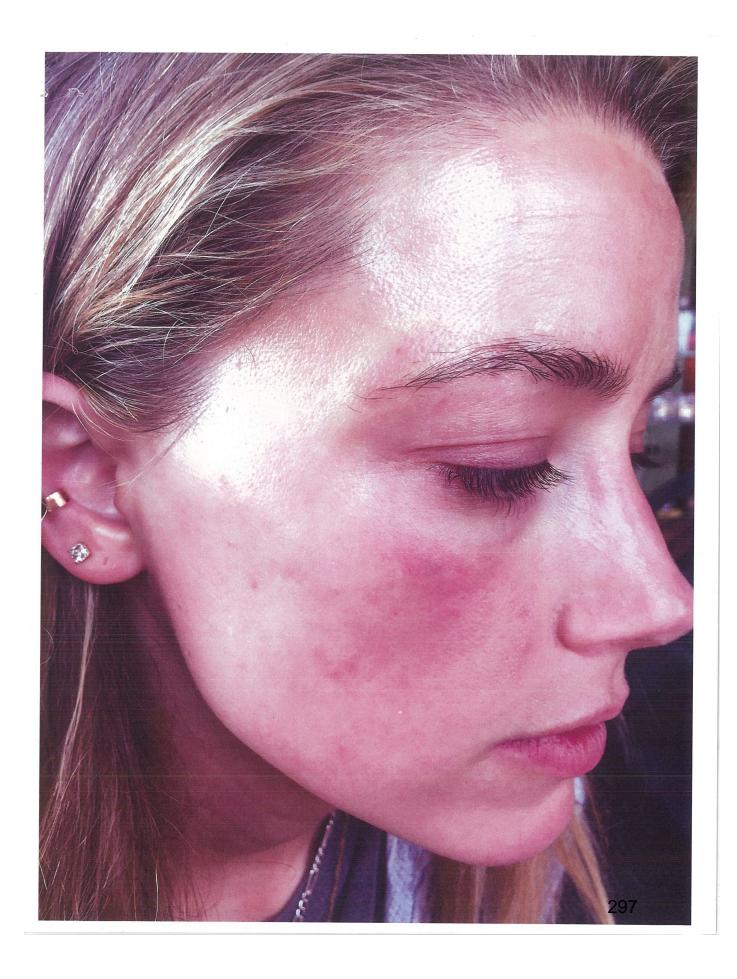

eyes which extended down the bridge of her nose and her forehead was red. I remember

3

Date: 12 February 2020

her being terrified about how she looked because she had to appear on TV that day or the next day and her injuries were visible, but she couldn't pull out of it. Melanie Inglessis, her make-up artist, was brought over to try to cover up the injuries.

Date: 12 February 2020

had left the building. Rocky told me Johnny had shoved her. I got angry and went outside and banged on the door of PH5, but he had already left.

- 24. I then went back to PH1 to talk to Amber and Rocky and I heard more about what had happened. Amber had Johnny's phone and I took it from her - she told me that he had thrown it at her and hit her in the face with it then left it behind. I was told that iO had been on the phone with Amber and Johnny to talk about Johnny's accusation about excrement being left in his bed. At some point while iO was on the phone, Johnny had hit Amber in the face with the iPhone and iO had called the police. I later learned he had wound his arm back and thrown a cell phone into her face. Rocky went over there and got between Johnny and Amber to stop him hitting Amber.
- 25. About five minutes later, his security officer, Jerry Judge, called my mobile and told me his boss had left his cell phone and asked me if I knew where it was and I told him that I had it. They wanted to come back to get it and I said that they could come back to get it, but words to the effect of they could not set foot in the building. I met Jerry downstairs and gave him the phone. He took a few steps to walk away and then turned and asked me "Is she okay?". I said something like, "Are you fucking kidding me? He beat the shit out of her again and you guys stood by and watched it". He started to demur and then said something along the lines of it's not his business, they are husband and wife, he barely touched her. I said something to him like, "get the fuck out of here, be real proud of yourself; get the fuck out".
- 26. Rocky called Amber's lawyer Samantha Spector to ask her what we should do. We were told to make a contemporaneous note of what had happened. We went back into their apartment and took pictures of the damage. Amber also called her publicist, Jodi Gottlieb.
- 27. Later, I greeted the police officers who arrived about 15 minutes later and showed them around the apartments. I showed them broken glass, walking past the large wine stain in the hallway. I showed them various damage to the property: a wine bottle dent in the door of our apartment (PH1), then a tour of PH5 where there was broken picture frames, smashed glass and Rocky's jewellery and other things strewn across the apartment. They acknowledged that something had clearly happened. I watched the female officer take Amber aside and speak to her privately.
- 28. As the female officer was speaking to Amber, I spoke to the male officer. I asked him what could be done, because we were obviously upset about what had happened. He told me

Date: 12 February 2020

that there was damage in the apartments and Amber's face was red, so there was enough to pick Johnny up if she filed a report. I told him she was not going to file a report, but that I appreciated what he had said. As the officers left, they told me Amber had declined to give them a report.