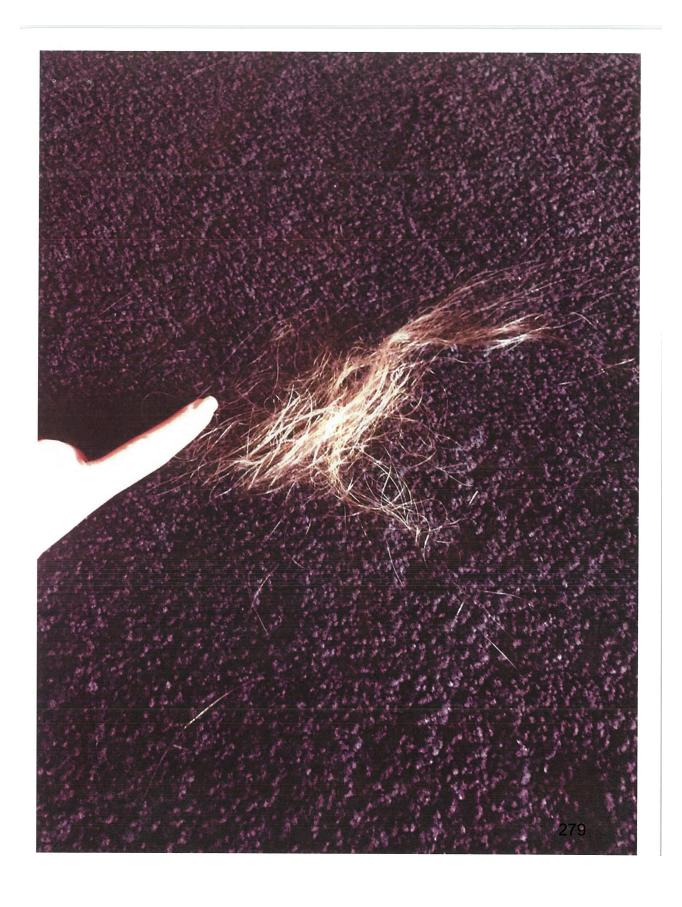

### 21 May 2016, Los Angeles

- 21. I was with Rocky in the apartment we lived in (PH5) with Liz Marz. We were made aware that Johnny was coming over to see Amber and I remember Rocky being concerned, after the incident after Amber's birthday party, that she should be there to support Amber. Amber told Rocky just to be around and that she would text her if there was a problem.
- 22. Rocky received a text message to go over to help Amber at 8.06pm and she bolted over there. I did not observe what happened but learned about it shortly afterwards from Rocky and Amber. Shortly after I heard a large noise, which I later discovered was the sound of a wine bottle being slammed into our door of PH1. I heard Johnny shouting and swearing at his security guards to let him in. He came in and was shouting and screaming at me, cursing right in my face. I left calmly. Liz was still in the apartment, but I saw her bolt upstairs to hide from him.
- 23. I don't recall exactly the sequence of events; Amber was in a state when I located her and Rocky, Rocky and I ushered her into our apartment - by this time Johnny had left our apartment - and we deadbolted the door to keep him out and keep her safe until Johnny