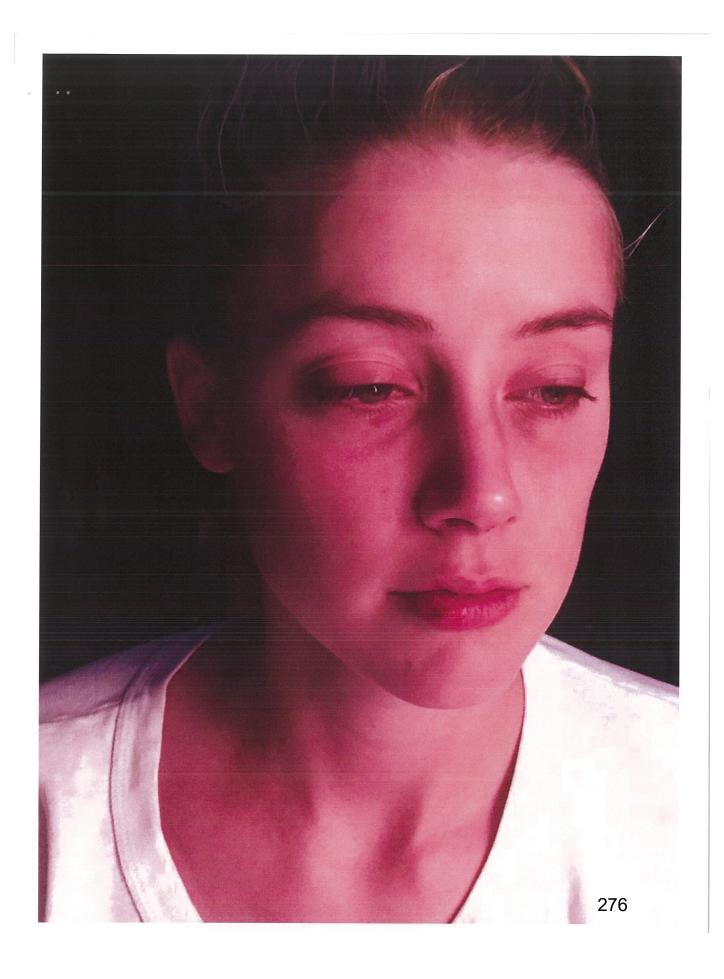

eyes which extended down the bridge of her nose and her forehead was red. I remember

3

Date: 12 February 2020

her being terrified about how she looked because she had to appear on TV that day or the next day and her injuries were visible, but she couldn't pull out of it. Melanie Inglessis, her make-up artist, was brought over to try to cover up the injuries.

Date: 12 February 2020

had left the building. Rocky told me Johnny had shoved her. I got angry and went outside and banged on the door of PH5, but he had already left.

- 24. I then went back to PH1 to talk to Amber and Rocky and I heard more about what had happened. Amber had Johnny's phone and I took it from her - she told me that he had thrown it at her and hit her in the face with it then left it behind. I was told that iO had been on the phone with Amber and Johnny to talk about Johnny's accusation about excrement being left in his bed. At some point while iO was on the phone, Johnny had hit Amber in the face with the iPhone and iO had called the police. I later learned he had wound his arm back and thrown a cell phone into her face. Rocky went over there and got between Johnny and Amber to stop him hitting Amber.
- 25. About five minutes later, his security officer, Jerry Judge, called my mobile and told me his boss had left his cell phone and asked me if I knew where it was and I told him that I had it. They wanted to come back to get it and I said that they could come back to get it, but words to the effect of they could not set foot in the building. I met Jerry downstairs and gave him the phone. He took a few steps to walk away and then turned and asked me "Is she okay?". I said something like, "Are you fucking kidding me? He beat the shit out of her again and you guys stood by and watched it". He started to demur and then said something along the lines of it's not his business, they are husband and wife, he barely touched her. I said something to him like, "get the fuck out of here, be real proud of yourself; get the fuck out".
- 26. Rocky called Amber's lawyer Samantha Spector to ask her what we should do. We were told to make a contemporaneous note of what had happened. We went back into their apartment and took pictures of the damage. Amber also called her publicist, Jodi Gottlieb.
- 27. Later, I greeted the police officers who arrived about 15 minutes later and showed them around the apartments. I showed them broken glass, walking past the large wine stain in the hallway. I showed them various damage to the property: a wine bottle dent in the door of our apartment (PH1), then a tour of PH5 where there was broken picture frames, smashed glass and Rocky's jewellery and other things strewn across the apartment. They acknowledged that something had clearly happened. I watched the female officer take Amber aside and speak to her privately.
- 28. As the female officer was speaking to Amber, I spoke to the male officer. I asked him what could be done, because we were obviously upset about what had happened. He told me

31. The next day Rocky had a jewellery show, so I cleared my schedule so I could be there to help Amber if she needed it and to be with her so she wasn't alone and so I could be sure she was safe. I remember seeing the marks on Amber's face: a red mark and small bruise on her cheekbone and red marks just above her eyebrow. She also had some swelling.