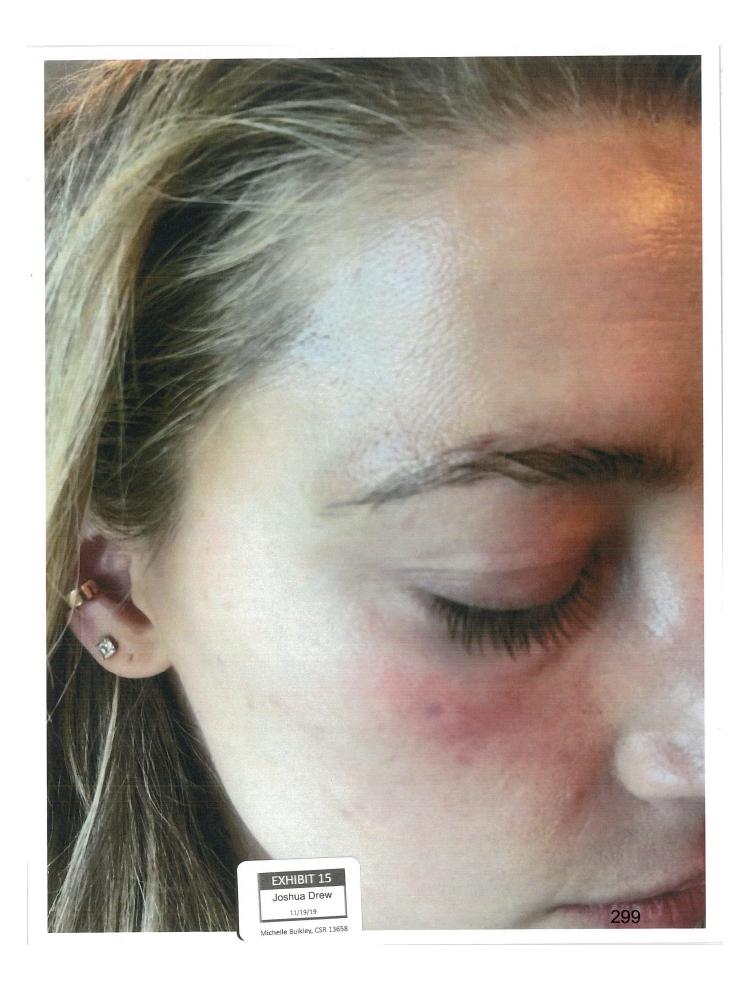

eyes which extended down the bridge of her nose and her forehead was red. I remember

3

Date: 12 February 2020

her being terrified about how she looked because she had to appear on TV that day or the next day and her injuries were visible, but she couldn't pull out of it. Melanie Inglessis, her make-up artist, was brought over to try to cover up the injuries.

Date: 12 February 2020

had left the building. Rocky told me Johnny had shoved her. I got angry and went outside and banged on the door of PH5, but he had already left.

- 24. I then went back to PH1 to talk to Amber and Rocky and I heard more about what had happened. Amber had Johnny's phone and I took it from her - she told me that he had thrown it at her and hit her in the face with it then left it behind. I was told that iO had been on the phone with Amber and Johnny to talk about Johnny's accusation about excrement being left in his bed. At some point while iO was on the phone, Johnny had hit Amber in the face with the iPhone and iO had called the police. I later learned he had wound his arm back and thrown a cell phone into her face. Rocky went over there and got between Johnny and Amber to stop him hitting Amber.
- 25. About five minutes later, his security officer, Jerry Judge, called my mobile and told me his boss had left his cell phone and asked me if I knew where it was and I told him that I had it. They wanted to come back to get it and I said that they could come back to get it, but words to the effect of they could not set foot in the building. I met Jerry downstairs and gave him the phone. He took a few steps to walk away and then turned and asked me "Is she okay?". I said something like, "Are you fucking kidding me? He beat the shit out of her again and you guys stood by and watched it". He started to demur and then said something along the lines of it's not his business, they are husband and wife, he barely touched her. I said something to him like, "get the fuck out of here, be real proud of yourself; get the fuck out".
- 26. Rocky called Amber's lawyer Samantha Spector to ask her what we should do. We were told to make a contemporaneous note of what had happened. We went back into their apartment and took pictures of the damage. Amber also called her publicist, Jodi Gottlieb.
- 27. Later, I greeted the police officers who arrived about 15 minutes later and showed them around the apartments. I showed them broken glass, walking past the large wine stain in the hallway. I showed them various damage to the property: a wine bottle dent in the door of our apartment (PH1), then a tour of PH5 where there was broken picture frames, smashed glass and Rocky's jewellery and other things strewn across the apartment. They acknowledged that something had clearly happened. I watched the female officer take Amber aside and speak to her privately.
- 28. As the female officer was speaking to Amber, I spoke to the male officer. I asked him what could be done, because we were obviously upset about what had happened. He told me

Date: 12 February 2020

that there was damage in the apartments and Amber's face was red, so there was enough to pick Johnny up if she filed a report. I told him she was not going to file a report, but that I appreciated what he had said. As the officers left, they told me Amber had declined to give them a report.