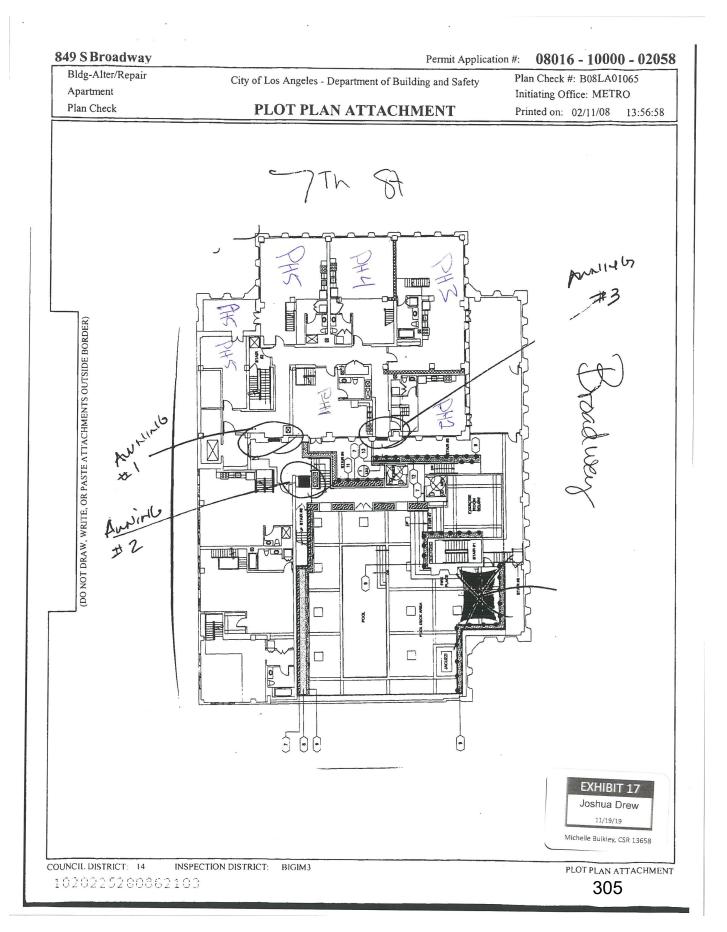

r the next 15-30 minutes in the hallway and other apartments. When I went to find Amber's phone and purse in PH3 and PH5, still not knowing if he was on the premises, I discovered broken belongings. This included my art that had been thrown against the wall, Amber's office that had been ransacked, framed photos that had been smashed and glass broken, and art that had been taken from the wall and left on the bed in Amber's room.

In the public hallway there were puddles of spilled wine on the floor and splashed on the walls, and dents in the doors.

C303 IDENTIAL

Amber was in my apartment (PH1) when the police arrived. To my knowledge he had already vacated the premises.

I declare under penalty of perjury that the foregoing is true and correct. Executed on Sunday, May 22.

c304 IDENTIAL



## **EXHIBIT 9**





18:42





✓ Messages (10) Kevin

**Details** 

Mar 23, 2015, 06:57

Good morning, sir... So...um.... Johnny destroyed Amber's closet. And there's some other damage to PH5.....

You're the lucky person I should talk to about that - correct?

I suppose so... I'm up

Insanity. Just, fucking insanity.

Mar 23, 2015, 08:35





iMessage









iMessage





iMessage







Juuuuuuuust to give you an idea

Be down later. I'll call you.

iMessage 311

| IN THE CIRCUIT COURT OF FAIRFAX COUNTY, VIRGIN | IN | THE | CIRCUIT | COURT | OF | FAIRFAX | X ( | COUNTY, | VIRGIN | I | A |
|------------------------------------------------|----|-----|---------|-------|----|---------|-----|---------|--------|---|---|
|------------------------------------------------|----|-----|-------