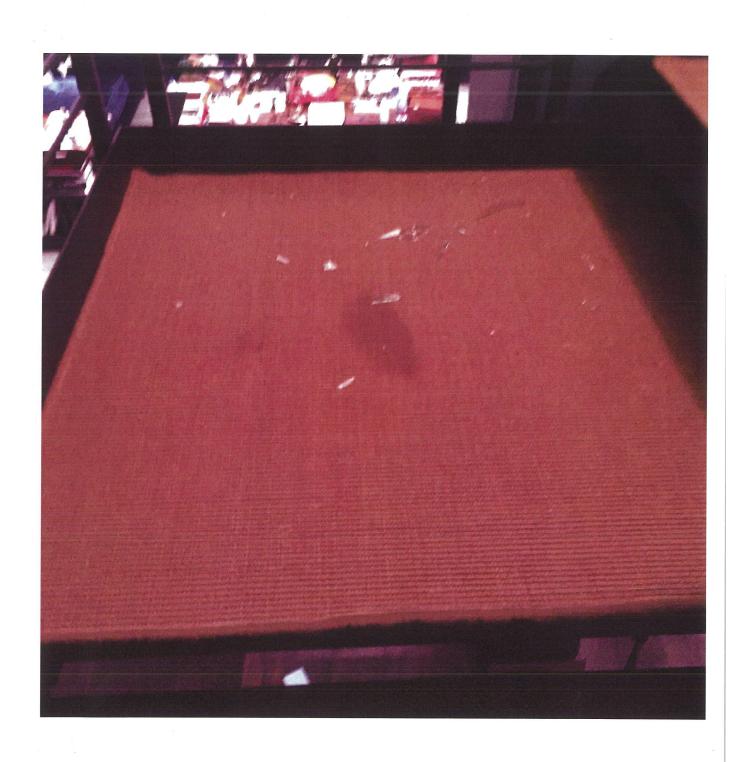

Date: 12 February 2020

had left the building. Rocky told me Johnny had shoved her. I got angry and went outside and banged on the door of PH5, but he had already left.

- 24. I then went back to PH1 to talk to Amber and Rocky and I heard more about what had happened. Amber had Johnny's phone and I took it from her - she told me that he had thrown it at her and hit her in the face with it then left it behind. I was told that iO had been on the phone with Amber and Johnny to talk about Johnny's accusation about excrement being left in his bed. At some point while iO was on the phone, Johnny had hit Amber in the face with the iPhone and iO had called the police. I later learned he had wound his arm back and thrown a cell phone into her face. Rocky went over there and got between Johnny and Amber to stop him hitting Amber.
- 25. About five minutes later, his security officer, Jerry Judge, called my mobile and told me his boss had left his cell phone and asked me if I knew where it was and I told him that I had it. They wanted to come back to get it and I said that they could come back to get it, but words to the effect of they could not set foot in the building. I met Jerry downstairs and gave him the phone. He took a few steps to walk away and then turned and asked me "Is she okay?". I said something like, "Are you fucking kidding me? He beat the shit out of her again and you guys stood by and watched it". He started to demur and then said something along the lines of it's not his business, they are husband and wife, he barely touched her. I said something to him like, "get the fuck out of here, be real proud of yourself; get the fuck out".
- 26. Rocky called Amber's lawyer Samantha Spector to ask her what we should do. We were told to make a contemporaneous note of what had happened. We went back into their apartment and took pictures of the damage. Amber also called her publicist, Jodi Gottlieb.
- 27. Later, I greeted the police officers who arrived about 15 minutes later and showed them around the apartments. I showed them broken glass, walking past the large wine stain in the hallway. I showed them various damage to the property: a wine bottle dent in the door of our apartment (PH1), then a tour of PH5 where there was broken picture frames, smashed glass and Rocky's jewellery and other things strewn across the apartment. They acknowledged that something had clearly happened. I watched the female officer take Amber aside and speak to her privately.
- 28. As the female officer was speaking to Amber, I spoke to the male officer. I asked him what could be done, because we were obviously upset about what had happened. He told me

29. After this we cleaned up some of the broken glass in PH3 that was on the kitchen floor so the dogs wouldn't be hurt. Other things, like piles of books strewn about, we left as it was.

30. I greeted the second set of officers who arrived and told them there had already been a police visit and showed the business card. They said they had to do a check of the property. I took them for a walk through the apartment and they spoke with Amber in private.