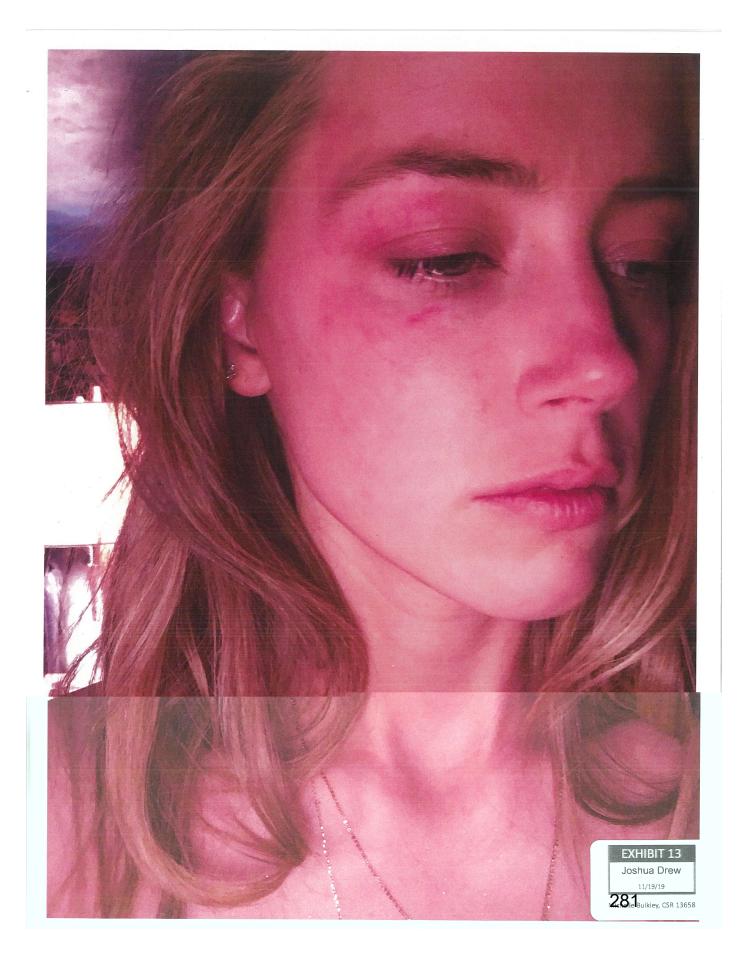

eyes which extended down the bridge of her nose and her forehead was red. I remember

3

Date: 12 February 2020

her being terrified about how she looked because she had to appear on TV that day or the next day and her injuries were visible, but she couldn't pull out of it. Melanie Inglessis, her make-up artist, was brought over to try to cover up the injuries.