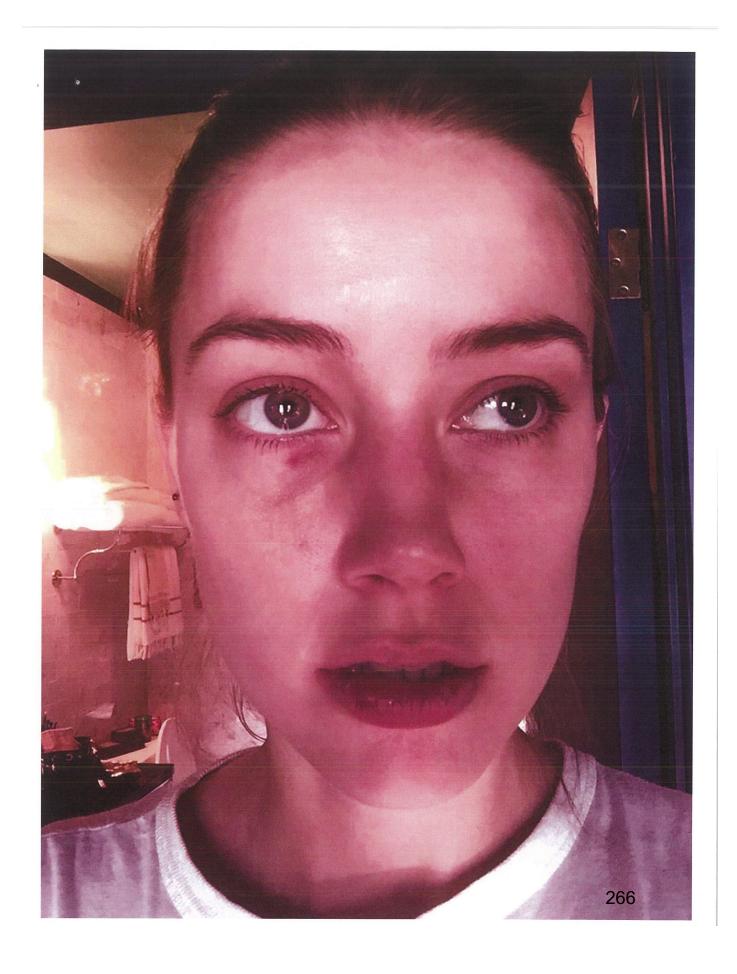

eyes which extended down the bridge of her nose and her forehead was red. I remember

3

Date: 12 February 2020

her being terrified about how she looked because she had to appear on TV that day or the next day and her injuries were visible, but she couldn't pull out of it. Melanie Inglessis, her make-up artist, was brought over to try to cover up the injuries.

18. I was with Rocky when she took the pictures of Amber's injuries.